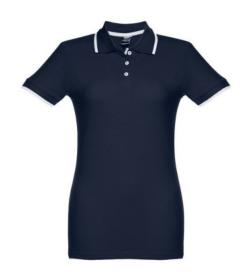

## **Specification**

Short-sleeved bicolour polo for women in 100% carded cotton pique (210 g/m²) (colour: 183: 85% cotton/15% viscose). Two-colour contrast on the collar, sleeve and placket. Contains collar and cuffs in Rib. Reinforced placket with 3 contrasting colour buttons (extra button inserted in the inner side seam). Fitted waist and small side slits on the bottom of the polo. Sizes: S, M, L, XL, XXL