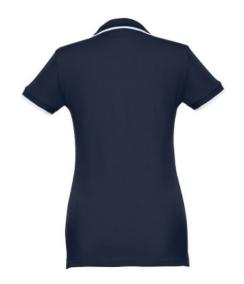

## **Specification**

Short-sleeved bicolour polo for women in 100% carded cotton pique (210 g/m²) (colour: 183: 85% cotton/15% viscose). Two-colour contrast on the collar, sleeve and placket. Contains collar and cuffs in Rib. Reinforced placket with 3 contrasting colour buttons (extra button inserted in the inner side seam). Fitted waist and small side slits on the bottom of the polo. Sizes: S, M, L, XL, XXL